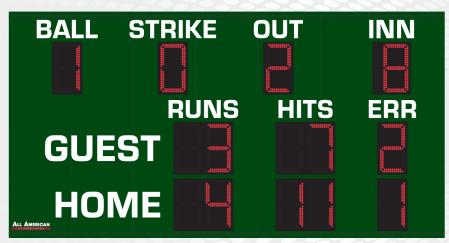

**ADDITIONAL OPTIONS** 

**AVAILABLE CONTROL CONSOLE** 

MODEL NUMBER + ()

(SOLD SEPARATELY)

| STANDARD COLORS (CUSTOM COLORS AVAILABLE) BLACK NAVY BLUE LIGHT PURPLE BURGUNDY RED FOREST GREEN GREEN | ALL AMERICAN                                                                                                                                                                                                                                                                                                                                                              |
|--------------------------------------------------------------------------------------------------------|---------------------------------------------------------------------------------------------------------------------------------------------------------------------------------------------------------------------------------------------------------------------------------------------------------------------------------------------------------------------------|
| OVERALL DIMENSION                                                                                      | 7' High x 14' Wide x 5" Depth. Additional 1.5" mounting flange on top and bottom. Style available in other sizes.                                                                                                                                                                                                                                                         |
| CONSTRUCTION                                                                                           | Fabricated 20 and 22 GA Powder Coated Galvanneal.                                                                                                                                                                                                                                                                                                                         |
| INFORMATION                                                                                            | Home & Guest Runs, Ball, Strike, Out, Hits, Errors, Inning up to 19 (18").                                                                                                                                                                                                                                                                                                |
| CAPTIONS                                                                                               | White vinyl captions: Home & Guest (10"), Inn, Ball, Strike, Out (7")                                                                                                                                                                                                                                                                                                     |
| HORN                                                                                                   | Not Included. Optional 100dB or 110 dB horn available. Recommended to be wired at time of manufacture.                                                                                                                                                                                                                                                                    |
| ELECTRONICS / DIGITS                                                                                   | 100% solid state, microprocessor controlled system with locking connectors. Ultra bright, exposed Red LED digits.                                                                                                                                                                                                                                                         |
| SERVICING                                                                                              | Sign will be serviceable by removing the home score face to access components.                                                                                                                                                                                                                                                                                            |
| COMMUNICATION                                                                                          | Radio communication is standard using a 2.4 GHz Frequency hopping spread spectrum transceiver. Hardwire optional on scoreboard, recommended to be installed at time of manufacture.                                                                                                                                                                                       |
| POWER REQUIREMENTS                                                                                     | 120VAC, 2.6 Amp. Installer to provide connection point or junction box to scoreboard. 20 Amp circuit recommended.                                                                                                                                                                                                                                                         |
| INSTALLATION                                                                                           | May be mounted to nearly any wall surface or a minimum of 2 posts/beams. Number and size of beams is dependent on soil condition and IBC wind loading requirements. Hardware supplied to mount by drilling through the scoreboard flange and I-beam. Pressure and additional clamping systems available. Pole/beam installations require supplied mounting bar on flange. |
| ESTIMATED WEIGHT                                                                                       | 453 lbs.                                                                                                                                                                                                                                                                                                                                                                  |
| WARRANTY                                                                                               | Five year guarantee against defects in materials and workmanship. Factory repair service for parts in warranty. Union label. UL Certified.                                                                                                                                                                                                                                |